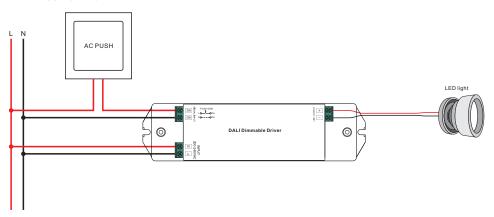

he current was preset before consignment)
- Class II power supply, full isolated plastic case
- · High power factor and efficiency
- To control single color LED lighting
- Built-in DALI/HP Push interface, DALI DT6 device, DALI consumption < 2mA
- Compatible with universal DALI masters that support DT6 commands
- 1 DALI address
- IP20 rating
- Suitable for indoor LED lighting applications
- 5 years warranty

## Safety & Warnings

- DO NOT install with power applied to the device.
- DO NOT expose the device to moisture.

#### Operation

#### **DALI Address**

1 DALI addresses for 1 channel output is assigned by DALI Master controller automatically, please refer to user manuals of compatible DALI Masters for specific operations.

#### Wiring Diagram

1.With DALI bus



## 2.With PUSH dimmer



## **Product Dimension**