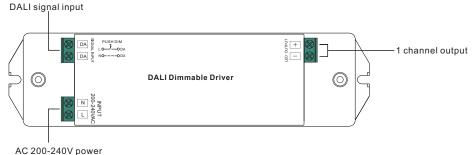

## **Function introduction**

#### **Product Data**

input

|              | Selectable Current       | Adjustable by factory setting, 350mA by default |
|--------------|--------------------------|-------------------------------------------------|
| Output       |                          | 100-500mA                                       |
| Output       | DC Voltage Range         | 6-52V DC                                        |
|              | Rated Power              | 15W max.                                        |
|              | Voltage Range            | 200-240V AC                                     |
|              | Frequency                | 50/60Hz                                         |
| Input        | Power Factor (Typ.)      | >0.9                                            |
| mpat         | Efficiency (Typ.)        | 85% @ 230VAC                                    |
|              | Input Current (Typ.)     | 0.09A @ 230VAC                                  |
|              | Inrush Current (Typ.)    | COLD START Max. 2A at 230VAC                    |
| Protection   | Short Circuit            | Yes, auto recovery after fault removed          |
|              | Over Voltage             | Yes, auto recovery after fault removed          |
|              | Over Temperature         | Yes, auto recovery after fault removed          |
|              | Working Temp.            | -20°C ~ +45°C                                   |
| Environment  | Max. Case Temp.          | 85°C (Ta="45°C")                                |
| Livironnient | Working Humidity         | 10% ~ 95% RH non-condensing                     |
|              | Storage Temp. & Humidity | -40°C ~ +80°C, 10% ~ 95% RH                     |

- · Dimmable LED driver
- Max. output power 15W
- 1 channel 100-500mA constant current output (The current was preset before consignment)
- Class II power supply, full isolated plastic case
- · High power factor and efficiency
- To control single color LED lighting
- Built-in DALI/HP Push interface, DALI DT6 device, DALI consumption < 2mA
- Compatible with universal DALI masters that support DT6 commands
- 1 DALI address
- IP20 rating
- Suitable for indoor LED lighting applications
- 5 years warranty

#### **DALI Address**

1 DALI addresses for 1 channel output is assigned by DALI Master controller automatically, please refer to user manuals of compatible DALI Masters for specific operations.