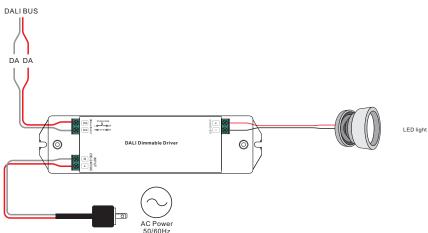

onstant current output (The current was preset before consignment)
- Class II power supply, full isolated plastic case
- · High power factor and efficiency
- To control single color LED lighting
- Built-in DALI/HP Push interface, DALI DT6 device, DALI consumption < 2mA
- Compatible with universal DALI masters that support DT6 commands
- 1 DALI address
- IP20 rating
- Suitable for indoor LED lighting applications
- 5 years warranty

## Safety & Warnings

- DO NOT install with power applied to the device.
- DO NOT expose the device to moisture.

#### Operation

#### **DALI Address**

1 DALI addresses for 1 channel output is assigned by DALI Master controller automatically, please refer to user manuals of compatible DALI Masters for specific operations.

#### Wiring Diagram

1.With DALI bus



## 2.With PUSH dimmer



## **Product Dimension**