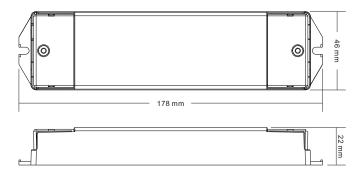

|  | Safety&EMC | Safety Standards  | EN61347-1, EN61347-2-13                                                   |
|--|------------|-------------------|---------------------------------------------------------------------------|
|  |            | Withstand Voltage | I/P-O/P: 3.75KVAC                                                         |
|  |            | EMC Emission      | EN55015, EN61000-3-2, EN61000-3-3                                         |
|  |            | EMC Immunity      | EN61547, EN61000-4-2,3,4,5,6,8,11, surge immunity Line-Line 0.5KV         |
|  | Others     | МТВГ              | 193600H, MIL-HDBK-217F @ 230VAC full load<br>and 25°C ambient temperature |
|  |            | Dimension         | 178*46*22 mm (L*W*H)                                                      |

## **Product Dimension**